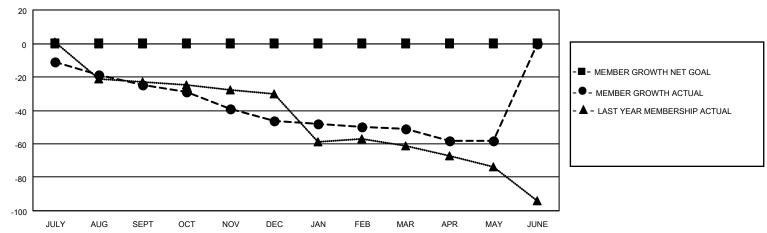

#### GOALS AND ACTUAL MEMBERS CUMULATIVE

| DROPPED CLUBS: 1          |    | 13 CLUBS OF 31 ADDED 1 OR MORE<br>NEW MEMBERS | GENDER DISTRIBUTION             |              |     |
|---------------------------|----|-----------------------------------------------|---------------------------------|--------------|-----|
|                           |    |                                               | MALE                            | 370 (58.54%) |     |
|                           |    |                                               | FEMALE                          | 262 (41.46%) |     |
| DROPPED MEMBERS           |    |                                               |                                 | , ,          |     |
| DECEASED                  | 12 | CLICK HERE FOR CUMULATIVE                     | TOTAL FAMILY UNIT MEMBERS       |              | 134 |
| CLUB CANCELLED 5 OTHER 67 |    | MEMBERSHIP DATA                               |                                 |              | 20  |
|                           |    |                                               | FAMILY MEMBERS PAYING HALF DUES |              | 69  |
| TOTAL                     | 84 |                                               | 10000                           |              |     |